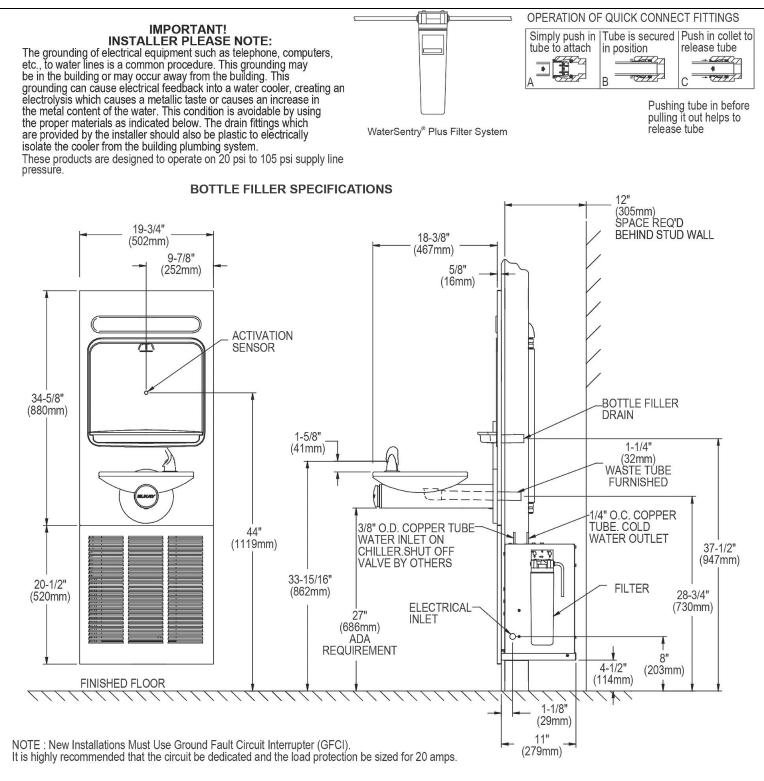

| Special Features:                                                      | Hands Free, Optional Visual Filter   |
|------------------------------------------------------------------------|--------------------------------------|
|                                                                        | Monitor, Filtered, Green Ticker™,    |
|                                                                        | Laminar Flow, Antimicrobial, Real    |
|                                                                        | Drain                                |
| Private a                                                              |                                      |
| Finish:                                                                | Stainless Steel                      |
| Power:                                                                 | 115V/60Hz                            |
| Bubbler Style:                                                         | Flexi-Guard ® Safety Bubbler         |
| Filtration                                                             | Filtered or Non-Filtered             |
| Activation by:                                                         | Electronic Bottle Filler Sensor with |
|                                                                        | Dual Sensor Bubbler Activation       |
| Mounting Type:                                                         | Wall Mount (Inwall Frame/Plate)      |
| Chilling Option*:                                                      | 8.0 GPH                              |
| Full Load Amps                                                         | 1                                    |
| Rated Watts:                                                           | 370                                  |
| Dimensions (L x W x H):                                                | 38-1/2" x 19" x 55-1/16"             |
| Approx. Shipping Weight:                                               | 173 lbs.                             |
| Installation Location:                                                 | Indoor                               |
| No. of Stations Served:                                                | 1                                    |
| *Based on 80° F inlet water & 90° F ambient air temp for 50° F chilled |                                      |
| · · · · ·                                                              |                                      |

**Specify Filtration:** 

Filtered or Non-Filtered Integral Bottle Filling Station (EDFPBM114WS-FX),

Complete Product with Listed Components:

Sensor Fountain (ENOBD8CX), Mounting Frame (MFWS110), Chiller (ECH8)