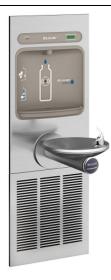

## PRODUCT SPECIFICATIONS

Elkay EZH2O® Bottle Filling Station with Integral SwirlFlo® Fountain, Refrigerated Filtered or Non-Filtered Stainless. Chilling Capacity of 8.0 GPH (gallons per hour) of 50° F drinking water, based on 80° F inlet water and 90° F ambient, per ASHRAE 18 testing. Features shall include Hands Free, Optional Visual Filter Monitor, Green Ticker™, Laminar Flow, Antimicrobial, Real Drain. Furnished with Flexi-Guard ® Safety Bubbler. Electronic Bottle Filler Sensor With Dual Sensor Front Bubbler Button activation. Product shall be Wall Mount (Inwall Frame/Plate), for Indoor applications, serving 1 station(s). Unit shall be certified to UL 399 and CAN/CSA C22.2 No. 120. Unit shall be lead-free design which is certified to NSF/ANSI 61 & 372 (lead free) and meets Federal and State low-lead requirements.

# Elkay EZH2O Bottle Filling Station with Integral SwirlFlo Fountain Hands Free Refrigerated Stainless