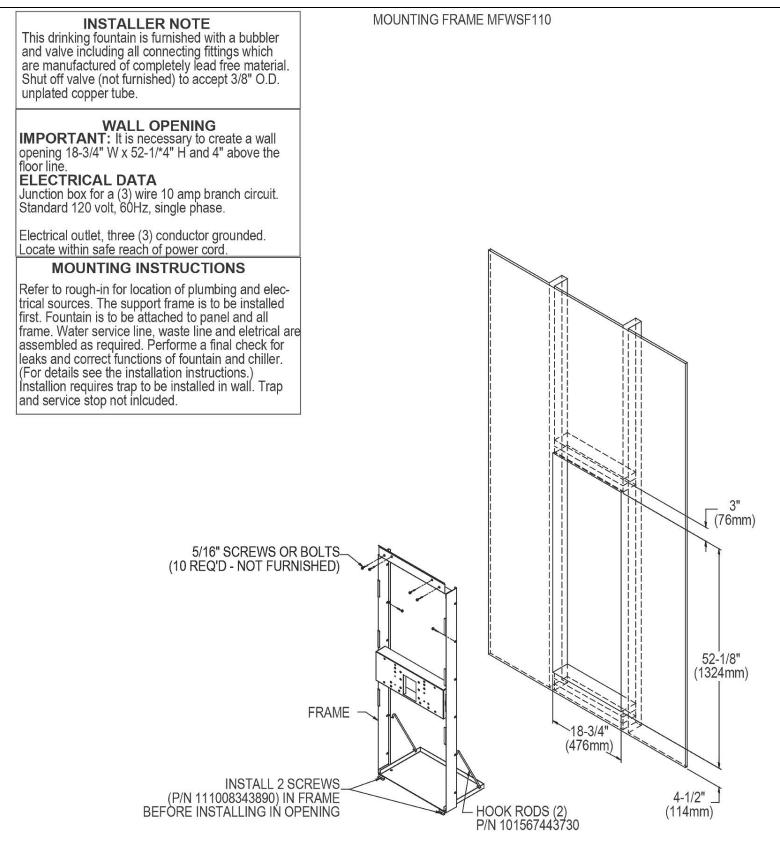

**Specify Filtration:** 

Filtered or Non-Filtered Integral Bottle Filling Station (EDFPBM114WS-FX),

Complete Product with Listed Components:

Sensor Fountain (ENOBD8CX), Mounting Frame (MFWS110), Chiller (ECH8)